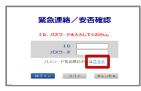

Access the user site and click "ユーザ情報登録・修正".

2 Click on 「パスワードをお忘れの方はこちら」.

Enter the ID in the ID list once you are transferred to the screen shown on the right and press [送信].

At the time of disaster, etc.