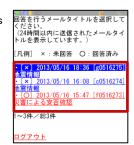

### ► Voluntary Answer-Mobile Phone-

1 Access the mobile site, and select "自主回答ログイン" from the login menu.

 緊急連絡/安否確認

 ログインメニュー (スマホはこちら)

 ・利用者情報登録・修正ログイン

 ・自主回答ログイン

- 2 Enter "ID" and "パスワード"
- 3 Press [ログイン].
- A list of email titles will be displayed.
- 5 Select an email title to answer.