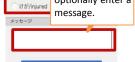

安否/Condition? 1: 無事/Safe 2: けが/injured

□WFB回答用URI (ケータイの方はこちら) https://·····

(スマホの方はこちら)

富士通 五子さんの回答状況 回答を入力し、最終ページの登録ボタ ンをクリックしてください。

■回答項目 🧾 あ. 無事 〗か. 怪我 オ その世 次頁

回答を中止する

The confirmation

screen will be

Please press

displayed

【登録】

8 You will receive a completion message.

回答、メッセージを登録しました。こ

You can optionally

enter a message.

回答内容をご確認の上、登録ボタンを クリックしてください。 (なお、メッセージがある場合には以 下に入力してください。)