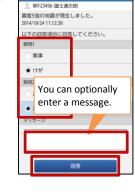

6 The answer screen will be displayed.

7 Select your answer.

8 Press [登録]

A completion message will be displayed.

以下の内容で登録しました。 登録した内容を変更する場合は、下部 の戻るリンクをクリックしてください。 ■回答項目1 あ. 無事

You can

message.

optionally enter a