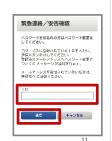

Open the received mail and access the initialization URL.

The password initialization URL is valid for only 30 minutes.

【緊急連絡/安否確認サービス】

パスワード変更手続きのご案

Enter a new password from the Change Password screen to update the password.