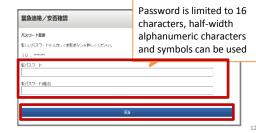

Open the received mail and access the initialization URL.

The password initialization URL is valid for only 30 minutes.

【緊急連絡/安否確認サービス】

パスワード変更手続きのご案

Enter a new password from the Change Password screen to update the password.

## 緊急連絡/安否確認

パスワード変更

パスワードを更新しました。

スマホ向けログイン画面

PC向けログイン画面

be completed.

6 The screen changes to the password change completion screen.

The "緊急連絡/安否確認パスワード