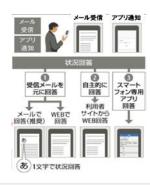

## Quick reference

How to respond to the safety confirmation in the event of a disaster.

Response is made by answering the original received mail or using the smartphone app. See the Operation manual for detailed instructions.

## ▶ Smartphone app Answers

- The image on the right will be displayed when vou receive the message.
- Tap OK.
- The app will start and 3 the answer screen will be displayed.
- Select your answers.
- Tap Answer.

→ One Point

- You will receive a confirmation message. Tap Yes.
- You will receive a completion message. Tap OK.